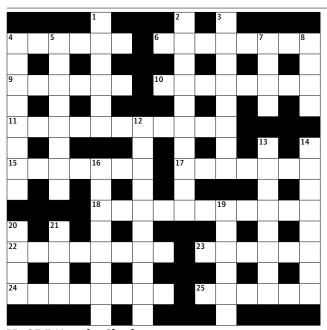

## **Guardian cryptic crossword**

No 25,541 set by Shed

## Across

- 4 Share prayer, wanting nothing (6)
- **6** Endless wine Shed's knocked back with officiant (8)
- 9 Close bank experiencing setback in US city
- 10 Getting shot of free fling (8)
- 11 Character in Hamlet attended wild parties, bumping into popular performer? (11)
- **15** Designer of hobbit, elf or dwarf? (7)
- 17 It's not the whole story, but recipe's included
- **18** Monk's live number accommodating rule
- 22 Oil the wheels with S&M ... and bondage?
- **23** River drowning one Roman governor (6)
- 24 Instrument-maker's to stop drinking wine when drunk (8)
- **25** Yearn to introduce soldiers to Mum or Dad

## Down

- 1 Girl holding up computer manufacturer's re-animated remains (6)
- 2 Plunging top to toe into metal 1s (6,4)

- 3 Like ancient poet's photo capturing faulty drain (8)
- 4 Vagabond to smuggle mineral (8)
- 5 Turtle's head fit for consumption – on this? (3,5)
- 7 Plenty of mucus around (4)
- 8 Smell smoke (4)
- 12 1's interrupting one Asian or another (10)
- 13 Old exclamation about ... about falling water ... or how to get rid of it? (8)
- **14** Most overpriced fly mostly securing piss-up
- 16 Revolutionary or mordant? (8)
- 19 High point? No more than 151 (6)
- 20 Letters from louse unopened (4)
- 21 Down and dirty (4)