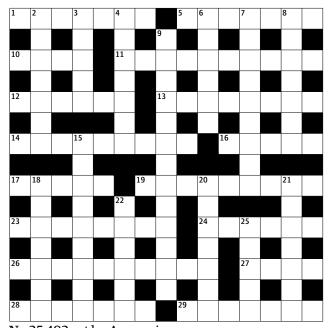

## **Guardian cryptic crossword**

## No 25,492 set by Araucaria

## Across

- 1 Second fall, or nearly so (7)
- 5 Demo at expert game in 9, say (7)
- 10 See 27
- 11 See 21 12,14 Teacher's first to state last of 9 was
- leader in school, not 21 pub (6,2,3,4) 13 HQ for expedition to
- find Cambridgeshire ape (4,4) 14 See 12
- **16,17** Work during curfew for Essex town member among reactionary readers (5,5)
- 19 Fire starting on haystack engulfs busted dam of European monarch (9)
- 23 Cause bewilderment to prisoner unable to hide (8)
- **24** Would-be 15, one taking vehicle to America (6)
- **26** 11 sounds completely pulverised (4,6)
- **27,10** Bad guy in book hit off when there's a fiddler about (4-4)
- 28 Tell us, with skill, where you live (7)
- **29** Gilbertian Dick in block for rigging (7)

## Down

**2** Rose to be an author and stay after time (7)

- 3 Big beast sounds little in Scotland (5)
- 4 Most of 12 with Danish king for security (7)
- 6 Niche for holiday? (6) **7** Good guy in 9 has
- youth clubs quivering with terror (3,6)
- 8 Part of 9 setter's is delicious (7)
- 9 Warmer student in perfect example caught up in recent event (5,5,3)
- 15 Ambitious person with leaflet on drugs? (4-5)
- 18 Sign page with former European monarch (7) 20 Reduce amount of
- woodwind left in orchestra (7) 21,11 Scene of 16 17 for
- Archy with cod and curry hunt (7,10) 22 One shrub to be
- trimmed before the fall? (6)
- **25** Prize for one being protected (5)