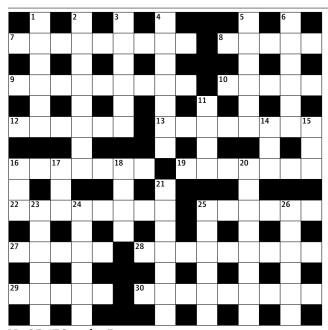

## **Guardian cryptic crossword**

No 25,476 set by Boatman

Eleven solutions are of a kind, hinted at but not defined.

## **Across**

- **7** Apes?! (5,4)
- **8** Faint with illness after vegetable starter (5)
- **9** Lunatic unmanned? Not in this puzzle! (3,6)
- **10,18** Island escape (9)
- **12** Charm unhealthy pal into eating vegetable (6)
- 13 Support for essentials of writer's home: king's copper penny (8)
- **16** Vehicle disintegrates (7)
- **19** Boatman gets sack in church (7)
- **22** Bedlam as Spooner ate rodent (8)
- **25** Vegetable gum (ethically sourced) (6)
- 27 Somewhere in the north (not the north) (5)
- 28 Tragic result about one lost from nine miners (9)
- **29** Shiny little vegetable (5)
- **30** Fool that is not perturbed by Spain's first slave treaties (9)

## **Down**

- 1 pi?! (6)
- **2** Bird in celebrity magazine putting on outer garments (8)
- Formation of tornado in southern April storms(6)
- 4 Lays blame over ... (7)

- 5 ... container container container container of nothing (6)
- **6** Trump started to live, excluded, away from home at first (6)
- **11** Good god! (4)
- **14** See 16
- **15** Cash in chips at the casino? You might need this (3)
- 16,14 Metal image of God reputedly placed above a South American city (6)
- **17,25** Tell diner about ... (3,6)
- 18 See 10
- **20** ... startling horse eaten by naughty goblin (8)
- **21** Fight off engineer over vegetable (7)
- 23 Too much wave motion beneath one (2,4)
- **24** Avoids commitment when Shed, say, is playing tricks (6)
- **25** See 17
- **26** Dispute after damage (6)