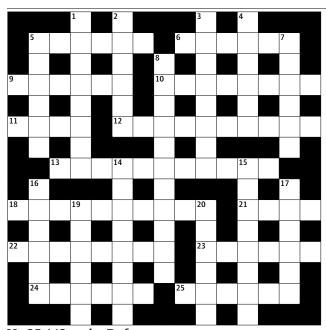

## **Guardian cryptic crossword**

No 25,443 set by Rufus

## **Across**

- **5** Seek to obtain funds to cover university entrance (6)
- **6** Criminals taken in hand by bishops (6)
- **9** Doctor in habit of fighting (6)
- 10 Many lads fancy being a success with females (5,3)
- **11** Hot time for wife of Zeus (4)
- 12 Remove vital parts of broken tea service (10)
- 13 Show how devil and saint rank in estimation (11)
- **18** Do see lunch is set out at the correct time (2,8)
- 21 Appeal to counsel (4)
- **22** Force to serve port (8)
- **23** Capital A followed by S? (6)
- **24** The slippery slope taken by some sportsmen (3,3)
- **25** More than one rock group? (6)

## Down

- **1** Cheat to secure point in card game (8)
- **2** A loose word for the BBC (6)

- 3 Director has staff dressed in purple – king or queen coming (8)
- **4** He hopes to find you well (6)
- **5** Fake ring revealed by youth leader (6)
- **7** Sea air (6)
- **8** Pretty smart? Quite the reverse (5,6)
- 14 Service pass (8)
- **15** Moving about (8)
- **16** Moves slowly in unfinished game on board (6)
- **17** They may be after estate amen! (6)
- **19** Open prison was adequate (6)
- **20** Raises new taxes, accepting pound (6)