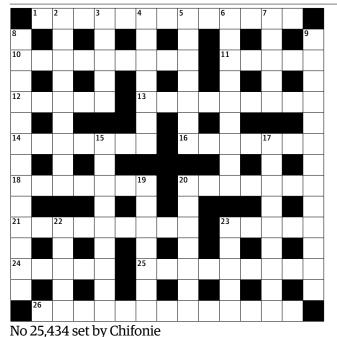

## **Guardian cryptic crossword**

## Across

- Against Jack helping holocaust (13)
- 10 Intern ate stew in harbour (9)11 Simple to be the first
- person in the body of the church (5)
- **12** Taxidermist initially given rotting body part (5)
- **13** Meant assembly to go round labyrinth in wonder (9)
- 14 Caught after no ball when cutting (7)
- **16** Notice attendant dripping (7)
- **18** Judge's heroic, if agitated, in Palestine (7)
- 20 Startle team leader dropped into a well (7)21 Blast shy Indian
- opener's wicket (9)
- **23** Pluto gets sunglasses off first (5)
- **24** Arouse approval in a girl (5)
- **25** Notice vehicle in popular church beforehand (2,7)
- **26** Kind but eccentric theatre legend (6-7)

## Down

- 2 Tailor is abroad, getting more qualified (9)
- 3 Keep Henry away (5)

- **4** First person overseeing worker is determined (7)
- **5** Building worker upset about new items for hire (7)
- **6** Rested ten in organisation? Most kind! (9)
- **7** Believe person is without a relationship (5)
- 8 Hide clothing and grub (13)
- **9** Cleaner in panic, when harbouring the rudest criminal (7,6)
- **15** Designer makes Catholic dose with ecstasy during play (9)
- 17 Lots roll into a ball (9)
- **19** Work on an inlay that's iridescent (7)
- 20 Woman in advancing years becomes mean (7)
- 22 Angry about Tory account (5)
- **23** Bear queen to vacillate (5)