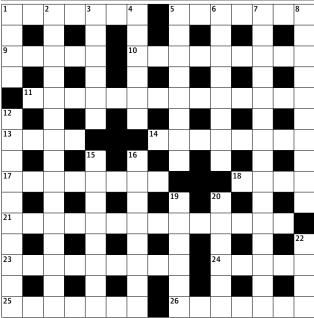

## **Guardian cryptic crossword**

No 25,380 set by Araucaria

## Across

- 1 Stop batting at customs?
- 5 Kiss spinner at pickup point (3,4)
- **9** Seashell or sea 20 (5)
- 10 Converted by the Church of England, Canary Island relocates to 3 (9)
- 11 Stirring leader's mother in hide in aircraft (8-6)
- **13,1down** Measure piece the wrong way, making hole in floor? (8)
- 14 Don Juan not willing to find a river 20 (8)
- 17 Virtuous winner securing name with help from mentor (8)
- **18,22** Sweet arrangement of semitones with one missing (4,4)
- 21 Move fast to deal with dead ringer in flower (10,4)
- 23,8 Coming to posh second match and put through the mill with climbing frame etc (9,10)
- 24 Flower unknown among old English solvers (5)
- 25 Military vehicle studied, they say, by crusader (7)
- **26** Do a number of jewels make a fair vehicle? (7)

## **Down**

- 1 See 13
- 2 Two-way cooker to throw away at island in

- lake, taking nearly nine days (11,4)
- 3 A large part of a saucy dish 20 (6)
- **4** Prompter upset by cover for mathematician (6)
- **5** Advantage securing a judge in contact with ground level (8)
- 6 Bask with leader in tabloid articles (8)
- 7 Cause of big bang in English tunnel, riots resulting (15)
- 8 See 23
- **12** Where to land with boat as taught by Rada? (10)
- **15** Local boss who made music (8)
- 16 Jump in diamonds (no cue bid made), with no move possible (8)
- 19 3's piece at last achieves mate (6)
- 20 Une femme? Eine Frau?
- 22 See 18 Across