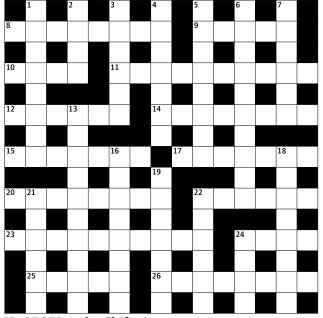

## **Guardian cryptic crossword**

## No 25,378 set by Chifonie

## Across

- 8 Profit from hobby (8) 9 Extra time is apparent (5)
- **10** Money from chapel funds (4)
- 11 Betrays drunk the worse from exposure (4-6)
- **12** More often than not it's rum, my lad! (4-2)
- **14** Fellow in robbery is a pleasure-seeker (8)
- **15** Fish with associate in a perfect world (7)
- **17** Childish talk makes Penny upset (7)
- **20** Pagan I figure out in time (8)
- **22** Fall asleep in eastern drama put on very loudly (3,3)
- **23** Ordinary bitter makes one feel unwell (6,4)
- **24** Trainee meets one in the country (4)
- **25** Locates spectacles, we hear (5)
- **26** Helping a liberal's thinking (8)

## Down

- 1 Fiancée's at home being looked after (8)
- 2 Muscle complaint (4)
- **3** Sailor in the hold (6)
- 4 Waste a prize (7)

- **5** Think of son being corrupted in drink (8)
- 6 Chosen agents died horribly (10)
- **7** Article on the New Style capital (6)
- **13** Bishop wears tie for fellow member (10)
- **16** Player arranged tune found in catalogue (8)
- **18** Fail to be troubled in rescue situation (8)
- **19** Militia protecting our weapons store (7)
- **21** Cynical about operations for illness (6)
- 22 Managed duty in the raw (6)
- 24 Produce a whip (4)