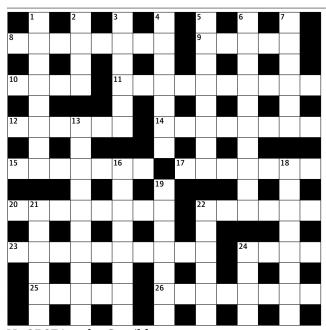

## **Guardian cryptic crossword**

No 25,374 set by Crucible

## Across

- 8 This week's 10 course sold by 22 down (8)
- 9 Man on board eats right sort of 8 (5)
- **10** Frank's in gym regularly taking hooks (4)
- 11 Talk in field event is about leg (10)
- 12 Polished golfer's beginning 18 holes (6)
- **14** Survey ship: it's laid on to bring out pupils (8)
- 15 It's able to be composted for saxifrage (7)
- 17 Poor example of a heartless guy bagging game
- 20 It's plain he'd mistakenly held a note over (4-4)
- 22 Source of oil raises a Mexican's holding (6)
- 23 A sheikh's B&B barbecued food for him? (5,5)
- 24 International leaves perfect wood not far from 8
- 25 Bribe Gulf State for Sarkozy (3,2)
- 26 Each displays nets in harbours (8)

## Down

- 1 Old boats chase fish; they're probably full at 8 (3,5)
- **2** PM in European country left bottom out (4)
- 3 Oversaw fabric turnover (clothes department) (6)

- 4 Why Eisenhower got drunk downing his third rye, perhaps (7)
- 5 Trim sprawling Cupressus outside Sunday school, quietly (6,2)
- 6 One of 26 is situated over at west end of Med, opening up Arles (10)
- 7 10 performing in nude, shivering (6)
- **13** It could be intrusive at Yankee campus (10)
- **16** They support British business at Gravesend
- 18 Somersaulting over 13 they could get nystagmus (8)
- 19 Wordy half of book's boring poems (7)
- 21 School underperforming? It's authority's point of view (2,4)
- **22** Power governs tube centrally – US tube, that is (6)
- 24 Anonymous donor makes an entrance (4)