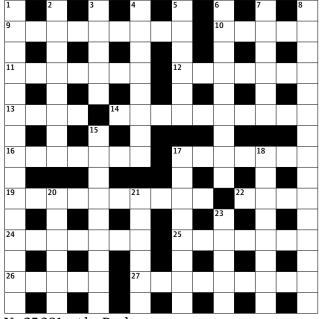

## **Guardian cryptic crossword**

## No 25,301 set by Paul

## Across

- **9** Annexe's relieved state? (9)
- **10** 15 button's capital, wanting its first letter second (3-2)
- **11** French artist paints only the back entrance (7)
- 12 Raider unfortunately behind time – becoming more so? (7)
- 13 'Orrible comic character demanding jelly (4)14 Pridge game where play
- 14 Bridge game where players drop something – nothing this bad among lowered marks (10)
- **16** Rex as it's written at the rear of mobile toilet (7)
- **17** One's quick to slip in tongue, extracting tonsils finally (7)
- **19** Ylper? (6,4)
- **22,20** Heartless rabble's sensational shocker? (4,6)
- 24 Knowing tune backwards, movement requiring no thought (7)
- **25** Shakespearean king established Christmas should be rejected (7)
- **26** Slurring, you drink to consume (3,2)
- **27** Paramedic, say, has organ to keep safe, perhaps? (9)

## Down

**1** A little rash, yobbo gobbles string up to appear uninhibited (3,2,3,4,3)

- 2 Award asbo to granny punching good man still (8)
- 3 See 21
- 4 Pump-action's isolated shot (8)
- **5** Muddy chants a little music (6)
- **6** A pace into seawater, a departure from grass? (9)
- **7** Signs up? (6)
- 8 Politician claims Leon the writer can clean up the holiday business (7,8)
- **15** Film tailless snake biting love during riotous date (9)
- **17** One left feeding short figure in operation (8)
- 18 Failing to produce the intended result a bit over, perhaps (8)
  20 See 22
- **21,3** Collapse, with universal investment in US bank? (6,5)
- **23** Divine, breaking window seal (5)
- Solution No. 25,300