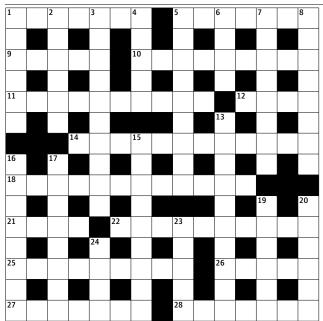

## **Guardian cryptic crossword**

No 25,215 set by Rufus

## Across

- 1 Ran wild in captivity, causing dreadful loss of life (7)
- **5** Naval ship requiring quarantine? (7)
- **9** A short spell of hostile behaviour (5)
- **10** Games pitch out in the garden (9)
- **11** Drink cures heart trouble (10)
- **12** Excessive discipline for male elephant (4)
- **14** Spoils actions meant to rectify (12)
- **18** First-day cover? (8,4)
- **21** Leisure facility (4)
- **22** Fan of sickness benefit? (10)
- **25** Poor relatives prepared to do a variety of jobs (9)
- **26** Former French island Napoleon went into (5)
- **27** Boards another's child (7)
- **28** After exam, tucked into a meal with a will (7)

## a meal ' **Down**

- 1 Risk not completing part of a church (6)
- 2 Scruffy dog follows student's charity procession (6)
- **3** To a shopper, oddly enough, it may indicate possession (10)
- **4** Follow directions and prosecute (5)

- **5** Stocking up time? (9)
- **6** Type of wine (4)
- **7** Unfairness in the value of shares (8)
- **8** Solitary eccentric, supporter of the monarchy (8)
- **13** Silly men (10)
- **15** Crash of train carrying elderly actor (9)
- **16** Watches and obeys (8)
- **17** Don't lose that quiet shyness (8)
- 19 He attacked the Romans but turned tail at first (6)
- **20** Mourn for George, King-Emperor, the night before (6)
- **23** Doctor to buy one a drink (5)
- **24** Musical for jazz enthusiasts? (4)