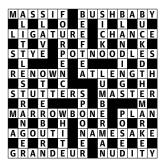

## **Guardian cryptic crossword**

No 25,215 set by Rufus

## Across

- 1 Ran wild in captivity, causing dreadful loss of life (7)
- **5** Naval ship requiring quarantine? (7)
- **9** A short spell of hostile behaviour (5)
- **10** Games pitch out in the garden (9)
- **11** Drink cures heart trouble (10)
- **12** Excessive discipline for male elephant (4)
- **14** Spoils actions meant to rectify (12)
- **18** First-day cover? (8,4)
- **21** Leisure facility (4)
- **22** Fan of sickness benefit? (10)
- **25** Poor relatives prepared to do a variety of jobs (9)
- **26** Former French island Napoleon went into (5)
- **27** Boards another's child (7)
- **28** After exam, tucked into a meal with a will (7)

## a meal ' **Down**

- 1 Risk not completing part of a church (6)
- 2 Scruffy dog follows student's charity procession (6)
- **3** To a shopper, oddly enough, it may indicate possession (10)
- **4** Follow directions and prosecute (5)

- **5** Stocking up time? (9)
- **6** Type of wine (4)
- **7** Unfairness in the value of shares (8)
- **8** Solitary eccentric, supporter of the monarchy (8)
- **13** Silly men (10)
- **15** Crash of train carrying elderly actor (9)
- **16** Watches and obeys (8)
- **17** Don't lose that quiet shyness (8)
- 19 He attacked the Romans but turned tail at first (6)
- **20** Mourn for George, King-Emperor, the night before (6)
- **23** Doctor to buy one a drink (5)
- **24** Musical for jazz enthusiasts? (4)