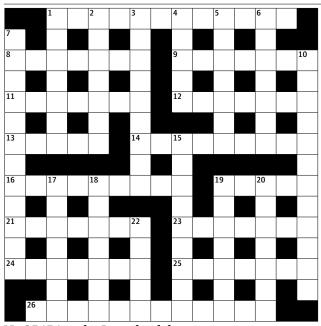

## **Guardian cryptic crossword**

No 25,154 set by Logodaedalus

## **Across**

- 1 Crushed fare given to each tender convert
- 8 Order I must get: right-hand comb with lozenge shape (7)
- 9 Seized food back, having got shown the way
- 11 Linguist sat with a rib broken (7)
- **12** Plan − I'd better turn on one gaining weight
- 13 To retch, which is endless bliss! (5)
- 14 Gloomy members, who do not strike (9)
- **16** Yes-men with absurd cares about a line (9)
- 19 Typical omelette-filler gives pleasure to US soldier (5)
- 21 Maltreated and sick, then employed (3-4)
- **23** A target replaced for rowing races (7)
- 24 Throw back the clothes, half-affected with my long neck? (7)
- 25 A pain? Have some tea, Rachel (7)
- **26** Accustomed to upset mice with acid and salt (12)

## Down

1 Model scene puts new radio at half-mast (7)

- 2 Reserve joins team in decline (7)
- **3** Caught in the doorway with fit, so must be nervous (9)
- 4 Dressed or turned over on the bed (5)
- 5 Don't start to listen to an evangelist or reserve
- 6 This increase could be general (7)
- **7** Awesome acceptance comes after life (12)
- 10 Eddie's tomcat might well be! (12)
- 15 It's receptive, making babe snort (9)
- **17** Tough coal, almost plentiful relative to heat (7)
- 18 Still it's lean and all but stuffed (7)
- 19 Guesses shapes (7)
- 20 Some drink G and T like this, it's observed (7)
- 22 I'm about to be kept by mother - that's an ambition (5)