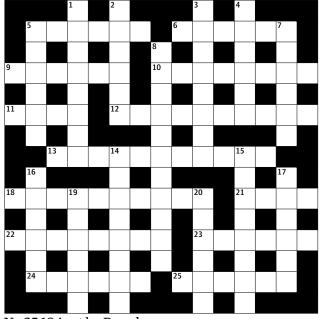

## **Guardian cryptic crossword**

## No 25,104 set by Brendan

## Across

- **5** Behave harshly towards board (4,2)
- 6 Honourable man? Brute when addressed (6)
- **9** Favourite part, finally getting 25% off fuel (6)
- **10** Wrongfully fined about law that's bent (8)
- **11** Concert piece not getting an encore (4)
- 12 Making amends about treatment for wound (10)
- **13** It may be needed in theatre to help with inspiration (11)
- 18 Delete changes about actors shown on TV (10)
- **21** Is on the level? Yes and no (4)
- **22** Partly calls out her name, like Georgia (8)
- **23** Old warship turned around in a harbour (6)
- **24** Bug in trap will, as you can hear (6)
- 25 Painful experience, getting low grades in exam (6)

## Down

- **1** Try, try again? Absolutely! (4,4)
- **2** Primate's hilarious mistake (6)

- **3** Pope interrupting good saint, most abrupt in manner (8)
- **4** Subsequently put in as capital (6)
- **5** Weapons old actor concealed in vessel (6)
- **7** Parts of skeletons found in Western Australia (6)
- 8 Hobby seen in writing each answer down (apart from this one) (4-7)
- 14 Clan very confused, in a pusillanimous way (8)
- **15** A fun activity with European in my bunk (8)
- **16** Regret head having little time in the centre (6)
- **17** Navy divides part of ship, in essence (6)
- **19** Being removed from parent, it yells (6)
- 20 Dreadfully rude about English maiden, shy and modest (6) Solution No. 25,103