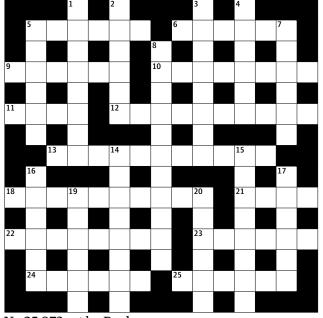

## **Guardian cryptic crossword**

No 25,073 set by Paul

## Across

- **5** Jazz effect bringing laughter back (3-3)
- **6,17** Piece of cake, perhaps, to restrict food container (6,6)
- **9,25** Live to eat fish, about to stuff what's used on green and brown food (6,6)
- **10** University applauded, so lifted (8)
- Kill the present transport mechanism, soundly (4)
- 12 Negotiations on which vegetables stemmed, we hear? (5,5)
- **13** Dude the ride ends here (3,8)
- 18 See 24
- **21** Hand out a large quantity, port and wood (4)
- 22 Idiot concealing brains but not heart, almost touching (5-3)
- **23** Old vehicle cut into bird ... (6)
- 24,18 ... which follows a very inebriated wife into vestibule for a drink (6,10)25 See 9

## Down

- 1 Short trip round square pocketed as grateful recognition (5,3)
- **2** A turn-on for scientists finding a way to plughole? (3,3)

- **3** Begin as he was under leadership of Danish PM (8)
- **4** An indication of ruin for mother, a disease (6)
- **5** Say how one might surrender regularly (6)
- **7** Pert as a buttock? (6)
- 8 Thus harming when abused? (5,6)
- 14 Change poles during mounting of Whistler painting (8)
- **15** Ripple caused by fraudulent mismanagement, French having scarpered (8)
- **16** Responsible Hindu beginning to worship God (6)
- 17 See 6
- **19** Passing through desert, sultan brought up distinction (6)
- **20** Hindu fighting to get a Justice of the Peace into routine (6)