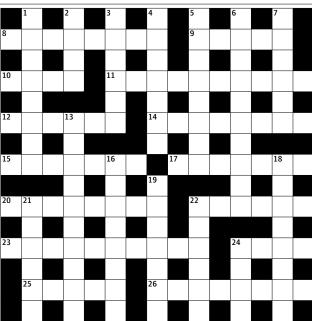

## **Guardian cryptic crossword**

No 25,063 set by Rover

## **Across**

- Creeping around is reptilian (8)
- A threepenny performance? (5)
- Something arborists care about? (4)
- As in Egypt or the area around Jordan, say (6,4)
- Admiral found in hold (6)
- They listen to Chequers ... (8)
- ... a quiet place for getting more rounds in? (7)
- Like lords wearing er! denim? (7)
- Acrobatic leap performed around Taunton, say (8)
- 22 Some birds in full flight? Wrong! (6)
- 23 They don't pull punches: one dying in hospital (10)
- A defensive allrounder (4)
- Kelly's family inheritance? (5)
- Woman sorts out the best players (8)

## Down

- I'd secret plan to be separate (8)
- 2 Old treasure, an old penny short (4)

- Opera sung by Miranda? (6)
- Cricketer, British spinner? No, the complete opposite! (7)
- Miner clutches daughter, one involved in a crash (8)
- Ordinary user of zebras (10)
- Cabling her was awkward (6)
- Green mineral found in winding track (10)
- Criminal enjoying a blaze of publicity! (8)
- Amulet or another one that matches (8)
- Runners organised in some schools (7)
- 21 Royal house without an Aga? (6)
- One of Chekhov's trio, first in short series (6)
- Speck revealed by drug after test (4)