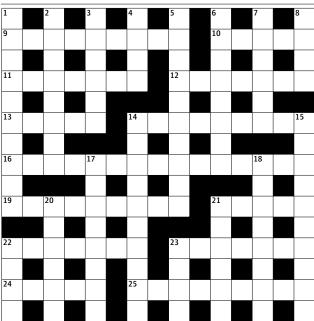

## **Guardian cryptic crossword**

No 25,034 set by Rover

## **Across**

- 9 Crooked dealer's rough hard scrap (4,5)
- 10 Female who's particular about English (5)
- **11** Place to grow fruit or vegetable (7)
- **12** Gone to heaven instead, perhaps (7)
- **13** Oversight! Right out of cultured pearls (5)
- **14** A meeting of yes-men
- **16** They're put on for a dry run (15)
- 19 One in prison, for example, shows feel-
- **21** Supply shelter (3,2)
- 22 Catholic leader of men
- 23 This cooking instruction could be bipolar
- 24 Spot the first piece of music (5)
- 25 On course here for game (9)

## Down

- 1 Adults have finished with these train times (10)
- 2 Two drugs make one silly (8)
- 3 A car from East Germany, perhaps ... (6)
- 4 ... made to sound domestic (4)

- 5 Guardian's printers use this, perhaps too loosely (10)
- **6** Operator means to connect with the Queen (8)
- 7 Clear land (6)
- **8** A danger to traffic could be sinister (4)
- **14** Hormone causing Diane renal upset (10)
- **15** Each trial is a turn-up for them (4,6)
- **17** Something superior; it's found in convent
- **18** Computer systems show Labour in the toils (8)
- **20** Amount cunningly concealed in Exchequer (6)
- **21** Left a line entry to the Web (6)
- 22 An umbrella of character (4)
- 23 Piece to hand over to uncle (4)