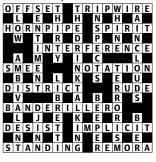

## **Guardian cryptic crossword**

No 25,022 set by Araucaria

## **Across**

- Laura is upset, in part, by deliverance from religion (14)
- Christen South American river in brass at the door (9)
- **10,11** Writer taking very great pains to hide being very angry (5,5)
- 12 Tears when food returns to north German town (9)
- 13 Keep hold when about to put on pebbledash, say (8)
- Bird on street of consequence for 10 11 (6)
- Film actor's low standard painting? (6)
- Success over planet to become less substantial? (4,4)
- 21s topped with additional sign (9)
- Girl will be first in otherwise (5)
- Fancy 250,000 sheets? (5)
- Endangered beast takes fruit round world, including US city (5,4)
- 27 Is worker on cars in essay by 5? (8,6)

## Down

- Advertisements carried by food tables (8,6)
- Girl with a grinder in a state (7)
- I don't have to listen to article about rip-off (3-6)

- Make new disposition, almost completely, of king on back row (4,4)
- Writer of 14 disposition (6)
- Hornblower's sweetheart? (5)
- Conceal lines about c-crossword element being incomplete (7)
- South coast resort proclaimed with love at sunrise? (6,3,5)
- Metallic element from old show for old king shedding old city (4,5)
- Swinger to finish posh in appropriately vocal fruit? (8)
- Time off for transmission without pay, possibly (3,4)
- History of the weird banshee (3-4)
- Mollycoddle agent plan coming up (6)
- 23 Avuncular black man there must be some (5)

Solution No. 25,021