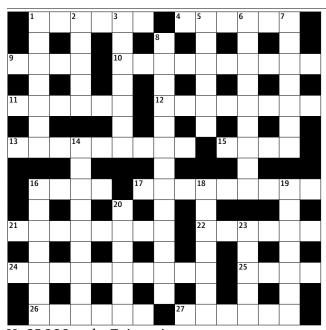

## **Guardian cryptic crossword**

No 25,000 set by Enigmatist

23 is the 25 of 21 6 26 9 12

## **Across**

- 1 Old-fashioned sort of 16 across, feature of 10 or 6 (6)
- 4 Some of the 1 acrosses here, we may be repeatedly spotted in the frame (6)
- **9** Extent of following the 6 22 has? (4)
- 10 4 and 11 decorate this Nazi pig during recording (10)
- 11 Some of the 1 acrosses here, we'll get involved with this club in 8 (6)
- 12 Large number you observed on the beach (8)
- **13** Sweep aside Rugby playwright in cove (5,4)
- **15,16** There's one D in "wood" wrap (4,4)
- 17 Enigmatist is heartless bod interrupting circus entertainer – needs to get humbler (5,4)
- 21 Caring individual's knocking back an A1 draught well, not all of it (8)
- 22 Dog Araucaria's our top one! (6)
- **24** Find business confusion without a credit circle (4,6)
- 25 Step out with girl in palm ... (4)
- **26** ... and score with double-cross! (6)
- 27 Plymouth pattern? (6)

## Down

**1** Supple little sister runs round slide (7)

- **2** Burning to terminate abysmal tenure early (5)
- **3** Carriage Astley, Stein, Wakeman etc only half have (7)
- **5** Presumably cooler learning experience (6)
- 6 Darn this thing! (9)
- **7** Odd boss for the Chief Inspector (7)
- 8 Where to see what's on and do? (7,6)
- **14** Wind caused by Spooner's French cheese grab (3.6)
- **16** Beat an enforced retreat? (4,3)
- **18** Poor applicant, maybe, doesn't work, traversing sea to France (7)
- **19** Somehow restless, having dispute (7)
- **20** Tiger, maybe, turns Joe cold in club (3,3)
- 23 Now doll, perhaps, collars US lawyer (5)