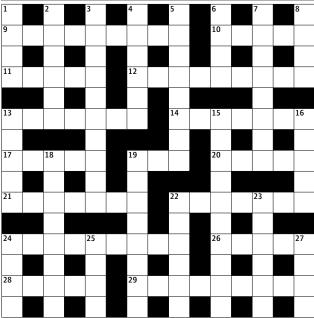

## **Guardian cryptic crossword**

No 24,989 set by Pasquale

## **Across**

- 9 Differing form for scientists showing grant something binding? (9)
- **10** See 3
- 11 Shoot in due season, new to emerge (5)
- 12 Scheme laid down by heretic, a sort of worm (9)
- 13 Crazy types getting huge bonuses should receive nothing (not ace!) (7)
- 14 Be ill, held by nurse? There's nothing after this
- 17 Wine running short? That's serious (5)
- 19 Hero who may track down criminals? (3)
- **20** Copper idiot about to drive dangerously? (3,2)
- 21 Exhaust-emitting vehicle brought back gets Green upset (7)
- 22 City's little woman's accommodated in stable (3,4)
- 24 Asiatic tree hit cupola in storm (9)
- **26** See 3
- 28 Girl heard something indicating death (5)
- 29 Particularly cut off, needing friend (9)

## Down

- 1 South African leader bleats (4)
- 2 Coin to chuck? Not good when it contains gold (6)
- **3,18,10,26** What is a prime bit of the best all-night ice verse conjured up? (2,5,3,2,6,5,2,3)

- 4 Body discovered outside University College in Oxford (6)
- 5 Grass, full of hypocrisy, renounced former practice (8)
- 6 Proceed to first item on agenda - Minutes (4)
- **7** Earnest raising of hat when meeting one distinguished fellow (8)
- 8 House is virtuous, no drug being found (4)
- 13 John, useless dud (5)
- **15** Arsonist in church with name put on record (10)
- 16 Maybe disco gate's sealed off at ten (5)
- **18** See 3
- **19** Thief is a great evil put criminal inside (8)
- 22 Servant to play truant, finishing early, very weary at the end (6)
- 23 Men supply author (6)24 "Stupid boy" headless goon (4)
- 25 Lake in dangerous wood
- 27 Island that sounds like heaven (4)