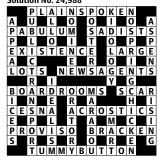

** What is a prime bit of the best all-night ice verse conjured up? (2,5,3,2,6,5,2,3)

- 4 Body discovered outside University College in Oxford (6)
- 5 Grass, full of hypocrisy, renounced former practice (8)
- 6 Proceed to first item on agenda - Minutes (4)
- **7** Earnest raising of hat when meeting one distinguished fellow (8)
- 8 House is virtuous, no drug being found (4)
- 13 John, useless dud (5)
- **15** Arsonist in church with name put on record (10)
- 16 Maybe disco gate's sealed off at ten (5)
- **18** See 3
- **19** Thief is a great evil put criminal inside (8)
- 22 Servant to play truant, finishing early, very weary at the end (6)
- 23 Men supply author (6)24 "Stupid boy" headless goon (4)
- 25 Lake in dangerous wood
- 27 Island that sounds like heaven (4)

Solution No. 24,988