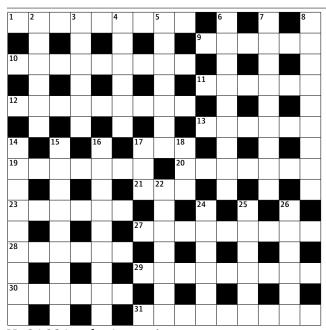

## **Guardian cryptic crossword**

No 24,984 set by Araucaria

## **Across**

- 1 United cell is ready for insertion into broken toe (9)
- 9,30 Pioneering ecological book is back, fast bound (6,6)
- 10,11 Accommodation for still needy borrower is clue to 13 (9,6)
- **12** Adaptable now may we leave the course? (4-5)
- 13,31 Oversee jab? No carburettor needed (6,9)
- 17,21 Place old soldier on Thames (6)
- 19 Russian girl with stories of French comedian (7)
- 20 Spite is private, they say (7)
- **21** See 17
- 23 Arrival of fools, perhaps, with trendy aquatic plant (6)
- 27 Cultural concerns turn to shot in the arm for the army (9)
- **28,29** Bacon and eggs etc as clue to RAF basket (6,9)
- **30** See 9
- **31** See 13

## Down

- 2 Nodding to agent general inside (6)
- 3 See 24

- **4,14** Clue for cat arises from what escalates?
- **5** Back seats worth their weight in gold? (7)
- **6** Painter left without setter or soldier (9)
- **7** Petty authoritarianism to be doled out in the morning (9)
- **8** Legal representation curtailed by Conservative (9)
- **14** See 4
- **15** Right light on ship? (9)
- 16 Prophetic Persian heard in front of Greek (3-6)
- 17,18 God's attempt at domestic room (6)
- 22 Start considering the gut (7)
- 24,3 Square clue for a padre? (6,6)
- 25 Dot's follower, worthy and sweet (6)
- 26 Without master, criminal society's company a great disappointment (6)