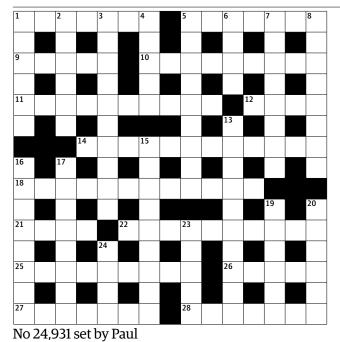

## **Guardian cryptic crossword**

## Across 1 Food and wine sent back

- for soup (7)5 Standard size, consuming
- a dessert (7) 9 Towel ensures virgin's top
- not seen in wood (5) 10 Munch on shag endlessly
- with a 21 24 character (9)
- Flamboyant nature excels through endless bottle (10)
- **12,25** Rules we three kings lay out for 21 24 character (4,9)
- **14** 21 24 character needing wash after inoculation, Shed said (5,3,4)
- 18 Those who might be letting last in race into lead, senior citizens, ultimately (12)
- **21,24** Picture what the cooking connoisseur would never serve up? Sloppy starter (4,4)
- **22** Feeling present delivered by post, ma excited (10)
- 25 See 12
- **26** French city opens only on Saturdays (5)
- **27** Crime, given time, partner of rhyme (7)
- 28 Expected to lose heart before second minute – is it inevitable? (7)

## Down

- Catalogue in which tail of puppy dog caught up (6)
- **2,19** Pale red politician once wearing sashes, 21 24 character (3-3,6)

- **3** Flash heard lunatic boxing against 21 24 character (5,5)
- 4 Poisoner has the guts of American, Frenchman and Amerindian (5)
- **5** One forming attachment with lothario in the news? (5,4)
- **6** The Stones' Tuesday stone? (4)
- **7** Ursa Minor finally cut off star (8)
- **8** Carrier bearing something worn, poor imitation (8)
- **13** Cut into lesion, hopelessly, where life absent (10)
- **15** Parting gift, beatnik's last puff on spliff uninspiring present? (4,5)
- **16** Fool admitting London area seen twice, not far apart (5-3)
- 17 To disable soldier, the solution to capture first of supplies (8)19 See 2
- **20** Warmer, lower island (6)
- **23** As a boat perhaps flew,
- top flying off (5) **24** See 21
- Solution No. 24,930